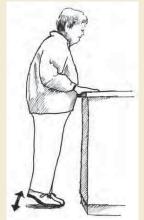

- #2 Up On Toes (may also be done in sitting)
- 1. Stand facing the kitchen sink. Hold on with both hands.
- 2. Go up on toes with both feet.
- 3. Come down slowly.
- 4. Repeat 3-5 times if you can.
- 5. Gradually add one more repetition every few days until you can do this 15 times.

#### Progression:

Gradually try to decrease the amount of support through your hands.

別要過分操勞, 只做你感到安全和舒適的 練習。

慢慢地開始。如果任何活動導致疼痛加劇或呼吸急促,減少或停止那個活動,並與醫生商量。

隨著時間你可能會增加自己的力量。漸漸減少雙手的扶助。嘗試使用一隻手加幾個手指,然後每手用幾個手指,然後只用一隻手,然後每手只用幾個手指。最終考慮嘗試在廚房水池上徘徊雙手,別觸摸任何東西。

- 1. 向著廚房水池。站著用雙手握住水池。
- 2. 提起雙腳的腳跟。把重心放在腳趾上。
- 3. 慢慢回落。
- 4. 如果可以的話, 重複3到5次。
- 5. 每隔幾天, 逐步增加重複的次數直到 你能做到這個運動至少15次。