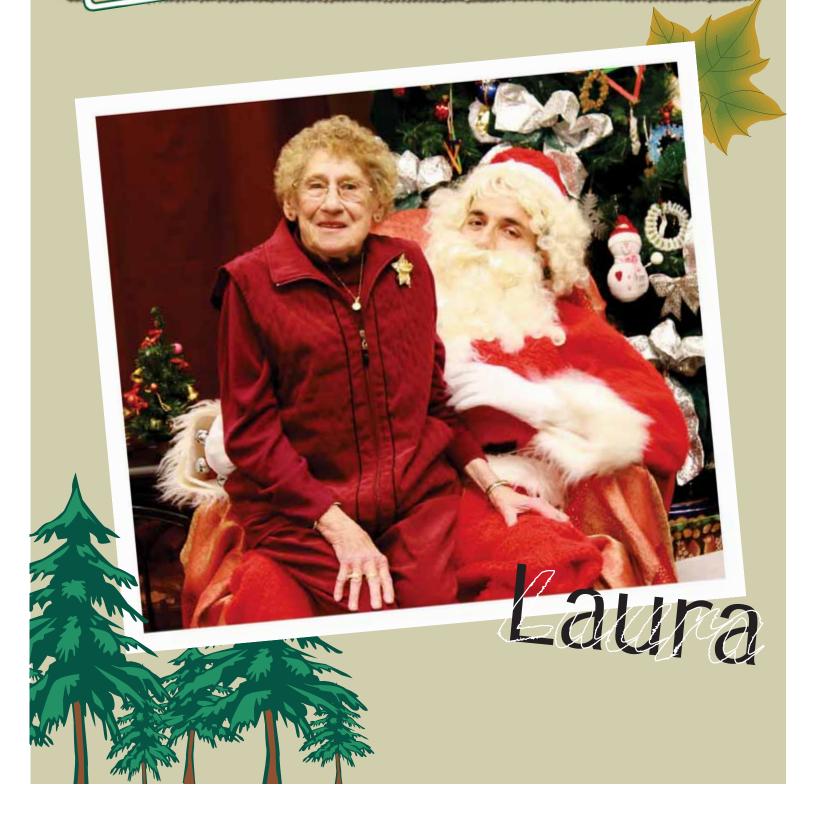

### **January Birthdays**

| Yat- Sheung | 6  |
|-------------|----|
| Neda        | 7  |
| Nancy       | 8  |
| Henry       | 9  |
| Marguerite  | 10 |
| Laura       | 27 |
| Dora        | 28 |
| Lee Bong    | 28 |
| Danuta      | 30 |